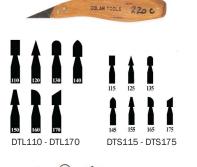

#### Dolan Flexible Knife

DTC220..... \$15.95

**Dolan 100 Series (L) Tools** DTL110 - DTL170 . 1<sup>1</sup>/4".....\$13.75

#### Dolan 100 Series (S) Tools

DTS115 - DTS175 1" .....\$12.75