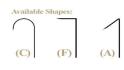

## **DOLAN TOOLS**

Each tool is handmade from the finest high carbon knife steel; meticulously formed and sharpened. Each tool comes in 3 shapes; (C) Curved, (F) Flat, (A) Angled.

#### Go to our website • georgies.com/dolan • for more information

DTC1100/DTF1100/DTA1100...<sup>1</sup>/2" .... \$10.75 DTC1110/DTF1110/DTA1110 ...<sup>3</sup>/4" ..... \$11.25 DTC1120/DTF1120/DTA1120...1"..... \$11.75 DTC1130/DTF1130/DTA1130...1<sup>1</sup>/2" ... \$12.75