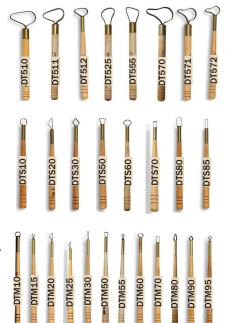

#### **Dolan 500 Series Tools**

High Carbon Steel with hardwood handles. Popular shapes, variety of sizes and guages of steel to suit your needs.

| DT510, DT570 | \$12.75 |
|--------------|---------|
| DT511, DT525 | \$11.75 |
| DT555, DT571 | \$11.75 |
| DT512, DT572 | \$10.50 |

#### Dolan "S" Series Tools

Small, tough tools designed for modeling on delicate, finely detailed pieces.

DTS10 - DTS85 .....\$10.50

#### Dolan "M" Series Mini Tools

These tools are miniature versions of the "S" series tools above and perfect for intricate detailing using the same high carbon steel.

| DTM10       | \$10.50 |
|-------------|---------|
| DTM15-DTM95 | \$9.50  |