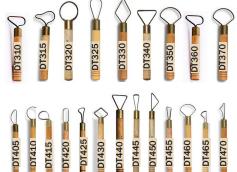

#### **Dolan 300 Series Tools**

#### Dolan 400 Series Tools

High Carbon Steel with hardwood handles. Smaller than the 300 series for precision and a wider variety of tool shapes.

DT405 - DT470.....\$11.75

#### **Dolan 500 Series Tools**

High Carbon Steel with hardwood handles. Popular shapes, variety of sizes and guages of steel to suit your needs.

| DT510, DT570 | \$12.75 |
|--------------|---------|
| DT511, DT525 | \$11.75 |
| DT555, DT571 | \$11.75 |
| DT512, DT572 | \$10.50 |